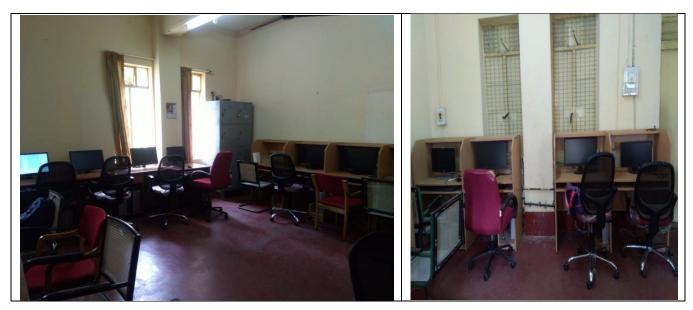

## 10. Infrastructure/Facilities available at the Department :

Chairman's Office

Office Room and Staff

Class Rooms

**Committee Room** 

Research Scholars Computer Lab

**Library Books** 

**Guest Faculty Members and their Room** 

## **Details of the Infrastructure in the Department:**

| Chairman's Chamber                                 | -  | 01        |
|----------------------------------------------------|----|-----------|
| Office Room                                        | -  | 01        |
| Permanent Faculty Rooms -                          | 05 |           |
| <b>Guest Faculties Room</b>                        | -  | 03        |
| Class Rooms                                        | -  | 04        |
| Class Rooms with LCD facility                      | -  | 02        |
| <b>Committee Room</b>                              | -  | 01        |
| Research Scholars Computer Lab                     | -  | 01        |
| All the Faculty have the Laptops                   | -  | 05        |
| All the SC/ST Scholars have been given the Laptops | -  | <b>14</b> |
| Library Books and Journals - 587 available         |    |           |
|                                                    |    |           |