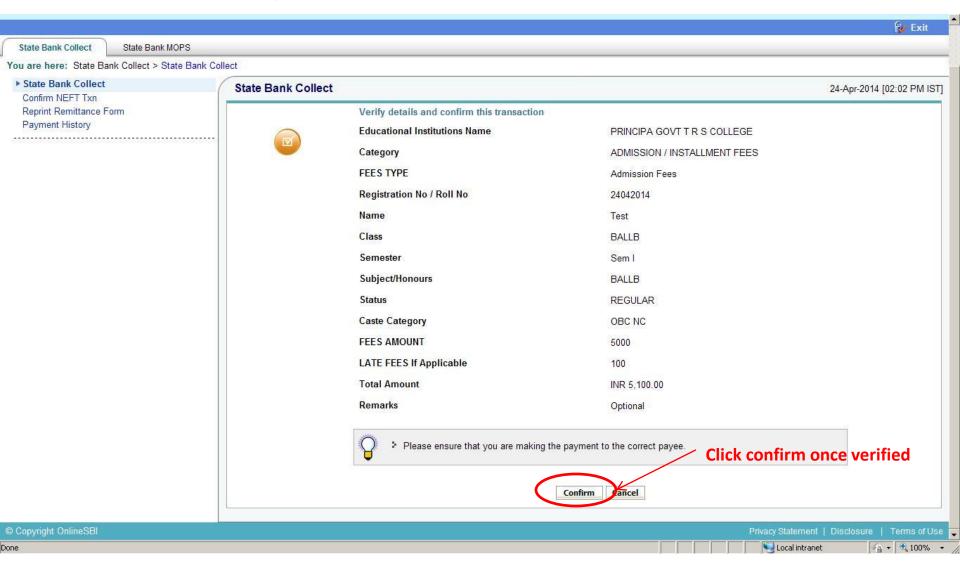

ion Technology (Intermediaries guidelines) Rules, 2011.
- In case of non-compliance of the terms and conditions of usage by the User, the Bank has the right to immediately terminate the access or usage rights of the User to the computer resource of the Bank and remove the non-compliant information.
- Lhave read and accepted the terms and conditions stated above.

  (Click Check Box to proceed for payment.)

### **Accept Terms and Conditions**



## State and Institution Selection Screen



√ + 100%

### Selection Screen for Specific Institute



### Selection Screen for Category Type



### Student enters all the details after Admission Fee Category selected



### Student enters all the details after Exam Fee Category selected



### A detailed page for student verification is displayed



## Multi Options Payment System



### Redirected to OnlineSBI





|                                                            | Onli                                   | Online Virtual Keyboard |      |        |      |    |     |   |   |   |   |
|------------------------------------------------------------|----------------------------------------|-------------------------|------|--------|------|----|-----|---|---|---|---|
| User Name *                                                | ~                                      | 1.                      | @    | #      | \$ % | ٨  | 8.  | A | ( | ) |   |
|                                                            | *                                      | 8                       | 5    | 7      | 3 1  | 9  | 2   | 6 | 4 | 0 |   |
| Password