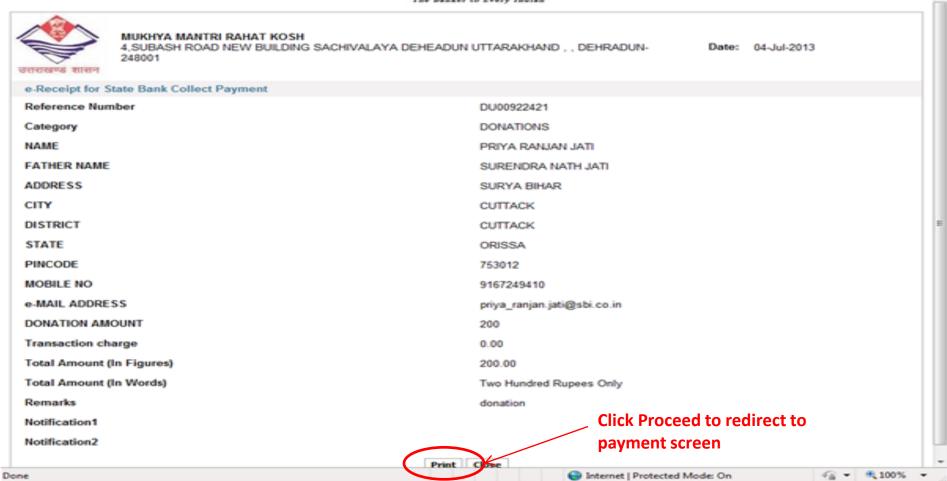

Payment** 

After selecting a bank from dropdown menu, click on make payment

Terms & Conditions | Privacy © Copyright 2014 OnlineSBI



### To a Secured PG on selection of Debit/Credit Cards



### 3D Secure Screen





Register for 3D Secure Service

MasterCard® SecureCode™ is a simple and secure way to pay online. Adding a password to your existing State Bank Group MasterCard® card, SecureCode™ enhances security on your existing MasterCard® card account by protecting you against unauthorized use of your card to make purchases over the internet.

Step 1 of 2: Enter following details, for confirming your identity

| ATM PIN           |      |
|-------------------|------|
| Account Number:   |      |
| One Time Password |      |
|                   | Next |



### e-Receipt for Payment





### e-Challan for Cash Payment

| State Bank Collect                     |                                                                                                                                                       |                                | ositor Copy<br>ाकर्ता प्रति                 | Sp                                       | State Bank Collect                                                              |                       |                    |              | Branch Copy<br>शाखा प्रति |
|----------------------------------------|-------------------------------------------------------------------------------------------------------------------------------------------------------|--------------------------------|---------------------------------------------|------