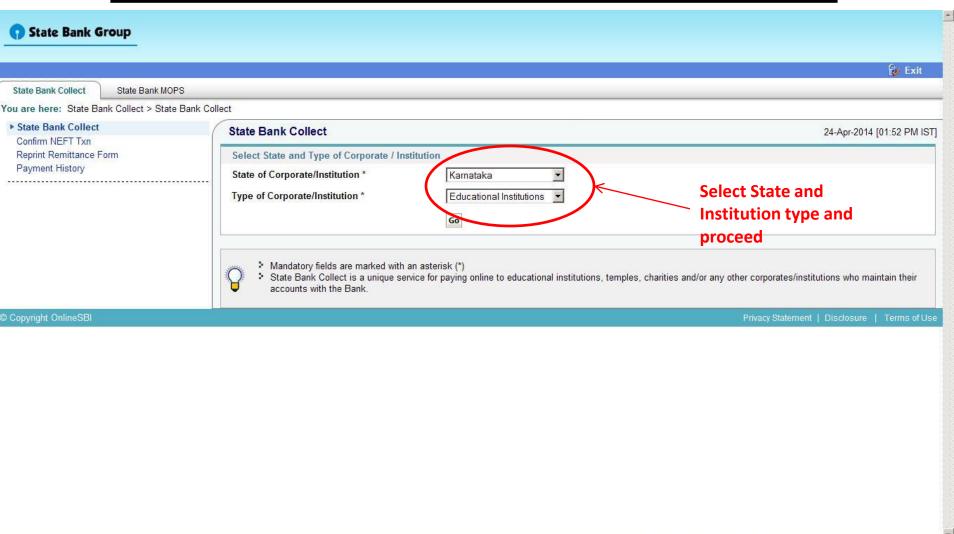

### Steps to make Fee Payments using State Bank Collect

Student can visit <a href="https://www.onlinesbi.com/">https://www.onlinesbi.com/</a>. Click on State Bank Collect. Select State of Institution as <a href="Karnataka">Karnataka</a> and Select type of Institution as <a href="Educational Institution">Educational Institution</a> and proceed. Click on the dropdown menu select the concerned college name.

## State and Institution Selection Screen

√ + 100%