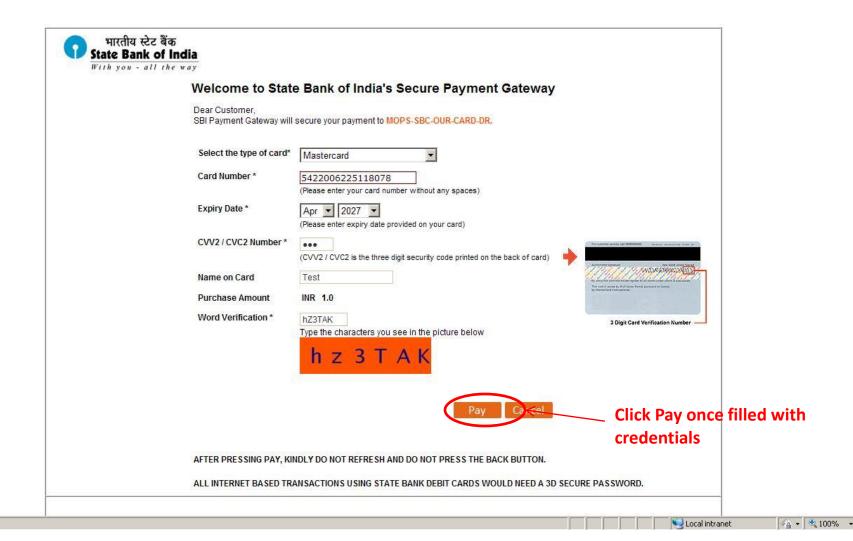

### To a Secured PG on selection of Debit/Credit Cards

### 3D Secure Screen

Register for 3D Secure Service

MasterCard® SecureCode™ is a simple and secure way to pay online. Adding a password to your existing State Bank Group MasterCard® card, SecureCode™ enhances security on your existing MasterCard® card account by protecting you against unauthorized use of your card to make purchases over the internet.