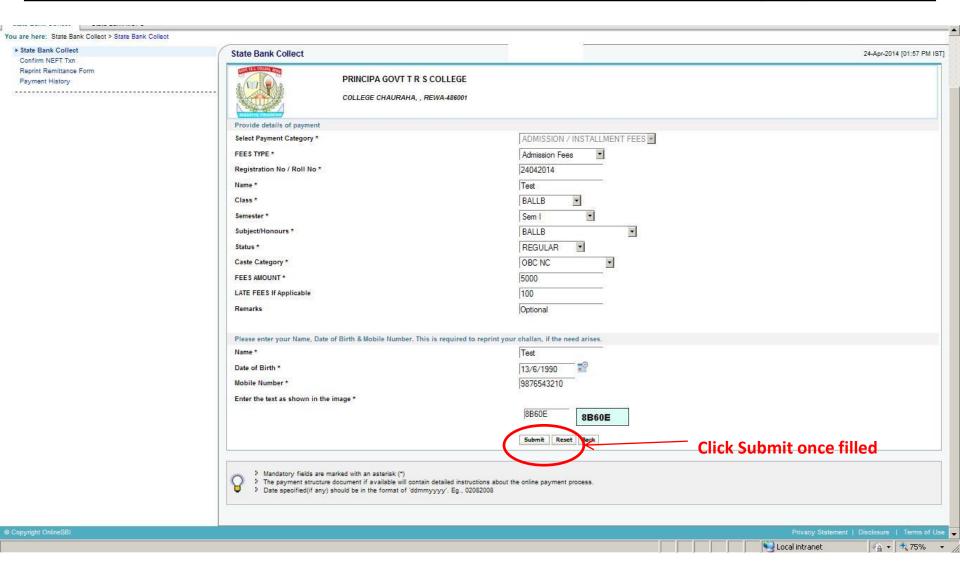

ate Customer.
- > The User shall not publish, display, upload or transmit any information prohibited under Rule 3(2) of the Information Technology (Intermediaries guidelines) Rules, 2011.
- In case of non-compliance of the terms and conditions of usage by the User, the Bank has the right to immediately terminate the access or usage rights of the User to the computer resource of the Bank and remove the non-compliant information.
- Lhave read and accepted the terms and conditions stated above.

  (Click Check Box to proceed for payment.)

### **Accept Terms and Conditions**



## State and Institution Selection Screen



√ + 100%

### Selection Screen for Specific Institute



### Selection Screen for Category Type



### Student enters all the details after Admission Fee Category selected



### Student enters all the details after Exam Fee Category selected



### A detailed page for student verification is displayed



## Multi Options Payment System



### Redirected to OnlineSBI





|                                                            | Onli                                   | Online Virtual Keyboard |      |        |      |    |     |   |   |   |   |
|------------------------------------------------------------|----------------------------------------|-------------------------|------|--------|------|----|-----|---|---|---|---|
| User Name *                                                | ~                                      | 1.                      | @    | #      | \$ % | ٨  | 8.  | A | ( | ) |   |
|