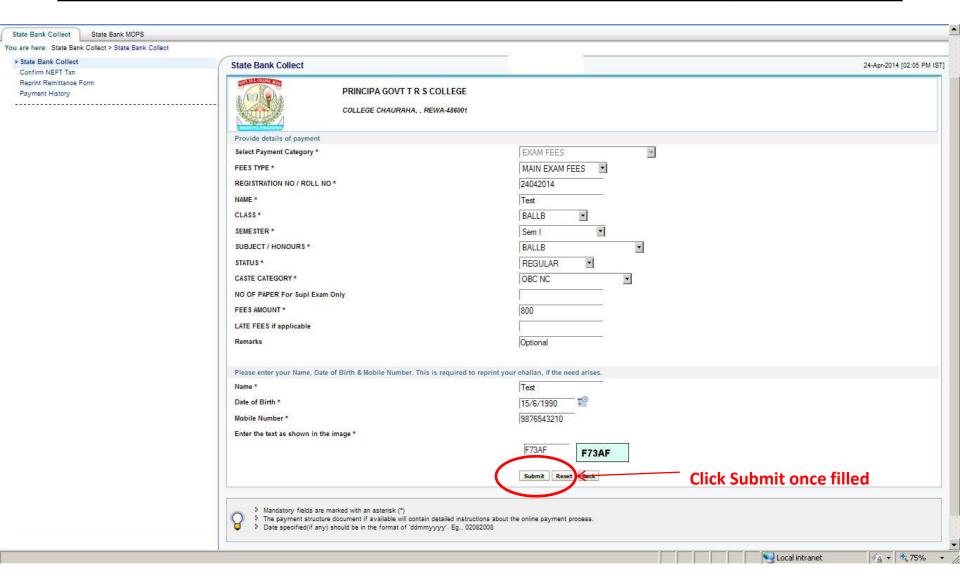

it any information prohibited under Rule 3(2) of the Information Technology (Intermediaries guidelines) Rules, 2011.
- In case of non-compliance of the terms and conditions of usage by the User, the Bank has the right to immediately terminate the access or usage rights of the User to the computer resource of the Bank and remove the non-compliant information.
- Lhave read and accepted the terms and conditions stated above.

  (Click Check Box to proceed for payment.)

### **Accept Terms and Conditions**



## State and Institution Selection Screen



√ + 100%

### Selection Screen for Specific Institute



### Selection Screen for Category Type



### Student enters all the details after Admission Fee Category selected



### Student enters all the details after Exam Fee Category selected



### A detailed page for student verification is displayed



## Multi Options Payment System



### Redirected to OnlineSBI





|                                                            | Onli                                   | Online Virtual Keyboard |      |        |      |    |     |   |   |   |   |
|------------------------------------------------------------|----------------------------------------|-------------------------|------|--------|------|----|-----|---|---|---|---|
| User Name *                                                | ~                                      | 1.                      | @    | #      | \$ % | ٨  | 8.  | A | ( | ) |   |
|                                                            | *                                      | 8                       |