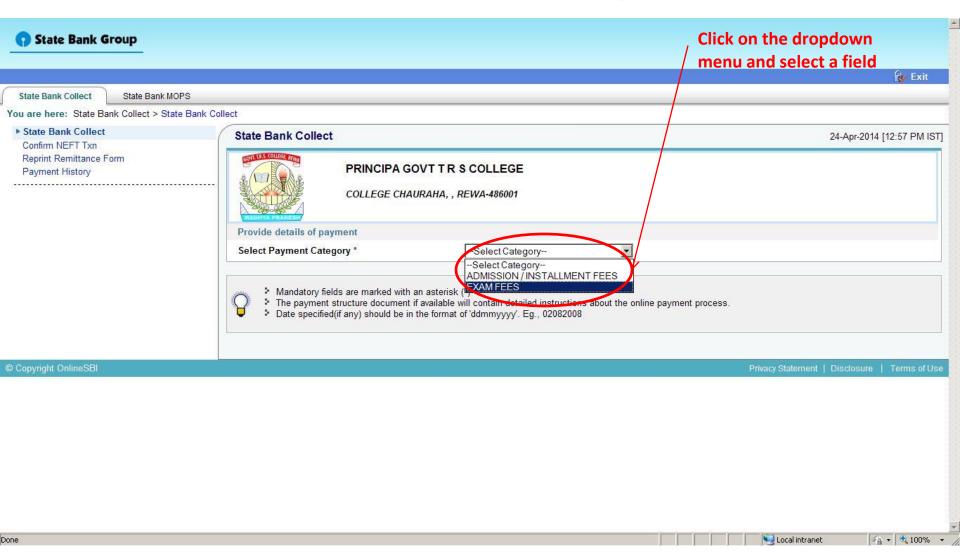

or

- By clicking on the payment hyperlink @ institute website which redirects to respective institute's payment category page.
- Select Payment Category (Admission Fee, Examination Fee etc,.)
- Update the details and amount to be paid and then proceed to make payment via State Bank MOPS (Multi Option Payment System)
- If Internet banking or Card Payment is selected, payment can be made online.
- If cash mode is selected, **challan** can be generated online and payment can be made at all the SBI branches PAN India.

### Selection Screen for Category Type