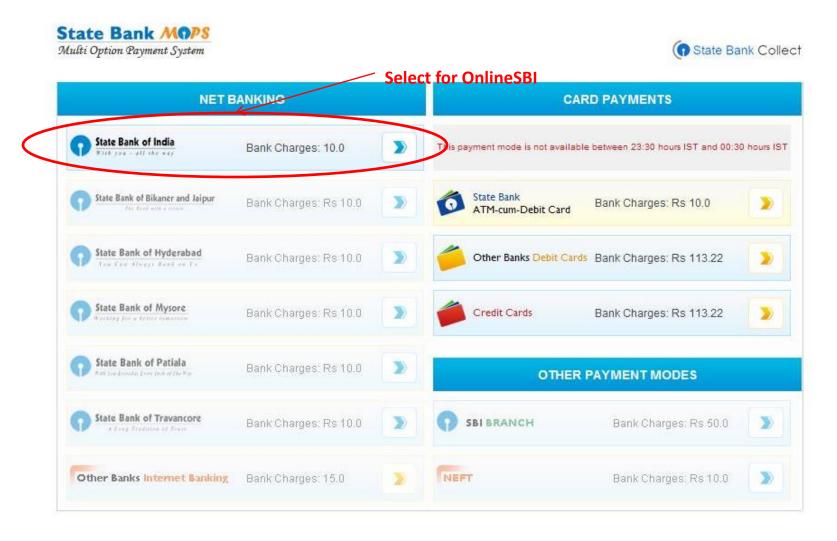

elines) Rules, 2011.
- In case of non-compliance of the terms and conditions of usage by the User, the Bank has the right to immediately terminate the access or usage rights of the User to the computer resource of the Bank and remove the non-compliant information.
- Lhave read and accepted the terms and conditions stated above.

  (Click Check Box to proceed for payment.)

### **Accept Terms and Conditions**



## State and Institution Selection Screen



√ + 100%

### Selection Screen for Specific Institute



### Selection Screen for Category Type



### Student enters all the details after Admission Fee Category selected



### Student enters all the details after Exam Fee Category selected



### A detailed page for student verification is displayed



## Multi Options Payment System



### Redirected to OnlineSBI





|                                                            | Onli                                   | Online Virtual Keyboard |      |        |      |    |     |   |   |   |   |
|------------------------------------------------------------|----------------------------------------|-------------------------|------|--------|------|----|-----|---|---|---|---|
| User Name *                                                | ~                                      | 1.                      | @    | #      | \$ % | ٨  | 8.  | A | ( | ) |   |
|                                                            | *                                      | 8                       | 5    | 7      | 3 1  | 9  | 2   | 6 | 4 | 0 |   |
| Password *