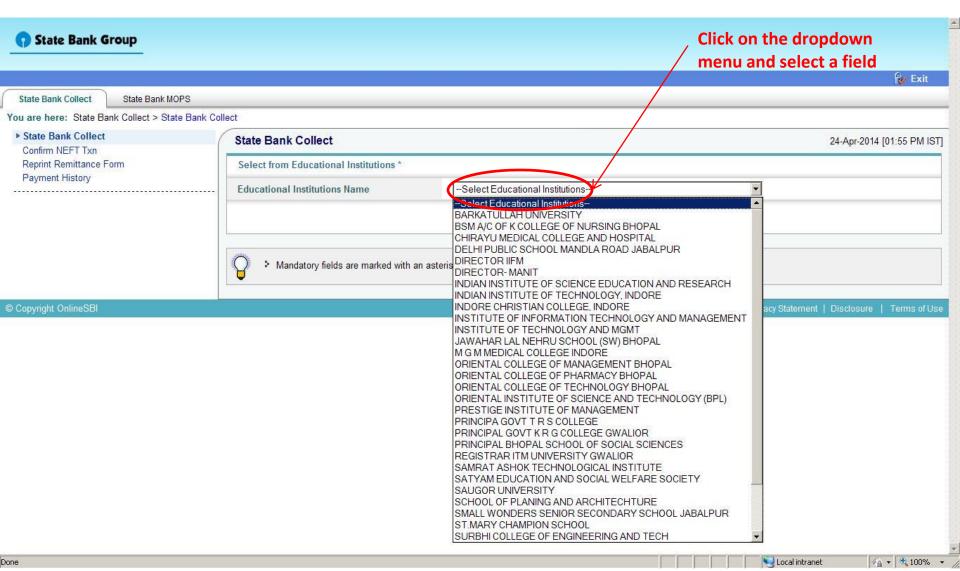

### Steps to make Fee Payments using State Bank Collect

Student can visit <a href="https://www.onlinesbi.com/">https://www.onlinesbi.com/</a>. Click on State Bank Collect. Select State of Institution as <a href="Karnataka">Karnataka</a> and Select type of Institution as <a href="Educational Institution">Educational Institution</a> and proceed. Click on the dropdown menu select the concerned college name.

### Selection Screen for Specific Institute