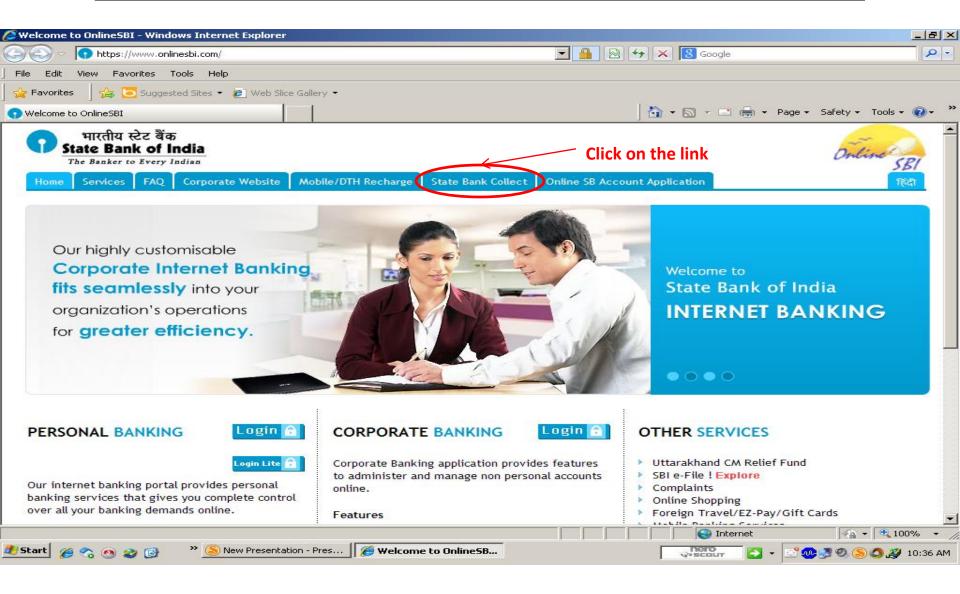

### Steps to make Fee Payments using State Bank Collect

Student can visit <a href="https://www.onlinesbi.com/">https://www.onlinesbi.com/</a>. Click on State Bank Collect. Select State of Institution as <a href="Karnataka">Karnataka</a> and Select type of Institution as <a href="Educational Institution">Educational Institution</a> and proceed. Click on the dropdown menu select the concerned college name.

# State Bank Collect link @ Online SBI